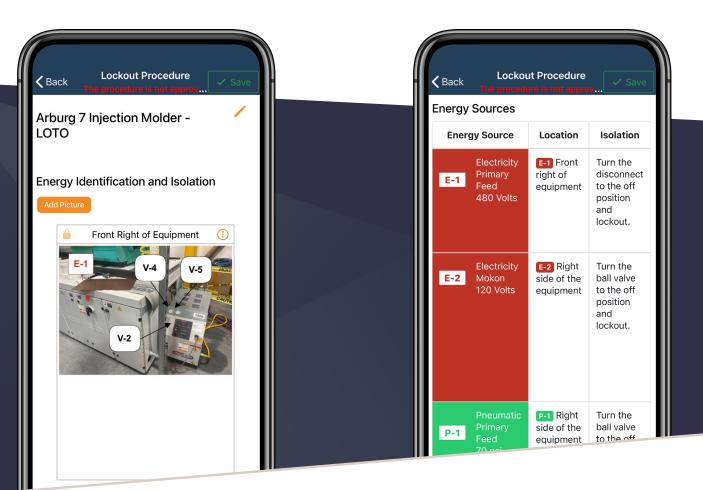

#### **Procedure Builder**

Mobile procedure builder includes photo annotation, lockout & verification steps, and return to service.

#### **Equipment Status**

Scan any equipment QR code to view current operating or locked out status, history, open issues.

Create quality LOTO procedures 90% faster right in front of the machine with our completely mobile procedure builder.