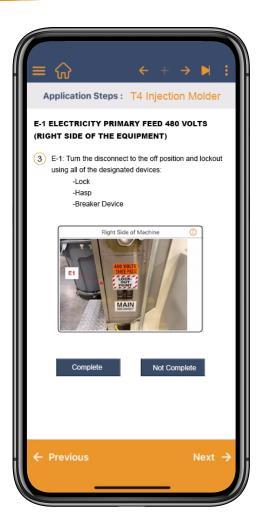

#### **Procedure Execution**

Scan a QR code to execute the procedure step-by-step for process validation and lockout confirmation.